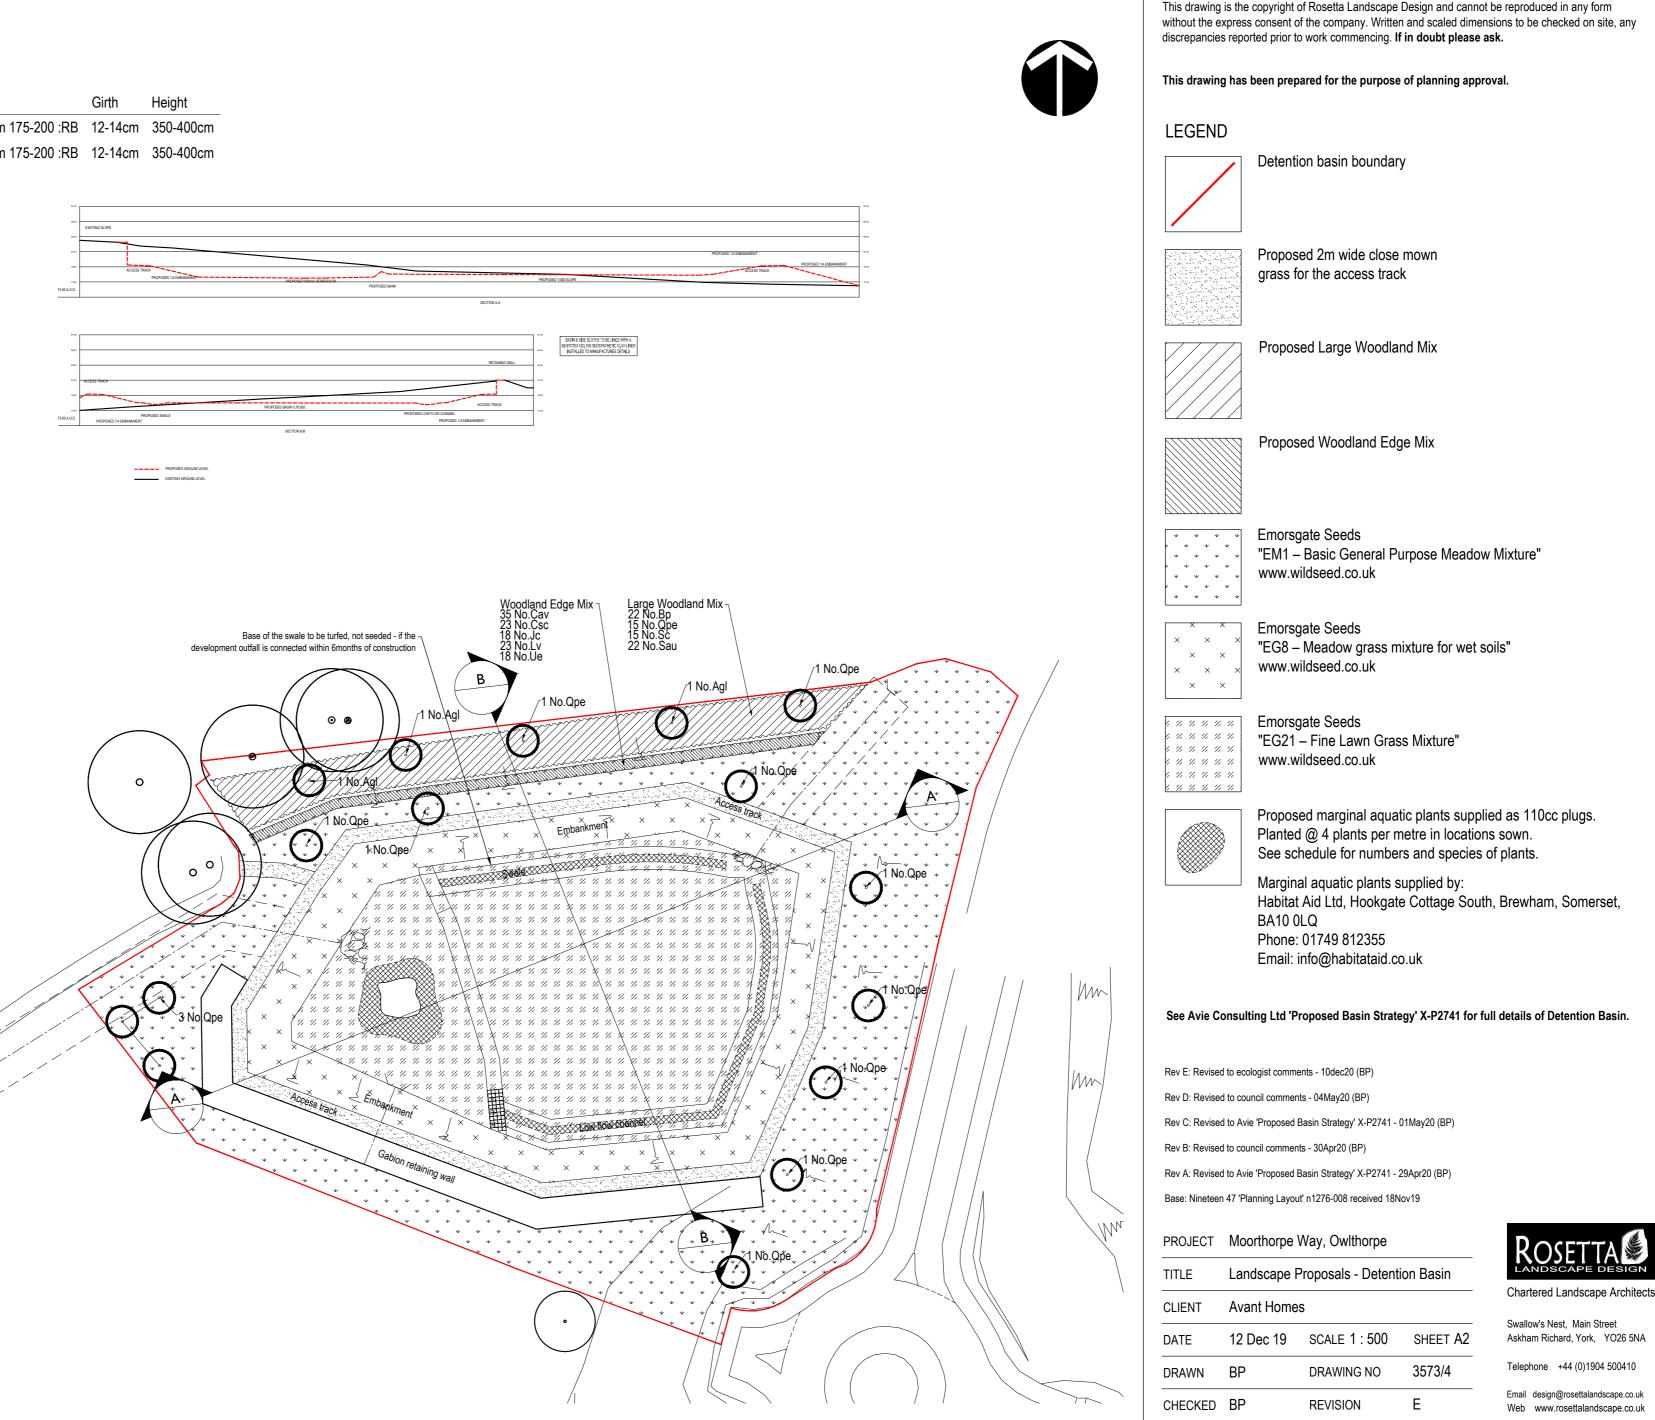

## Planting Schedule

## Proposed Trees

Total :74 No.

| Nr            | Code | Tree Name       | Specification                          | Girth   | Height    |
|---------------|------|-----------------|----------------------------------------|---------|-----------|
| 3 -           | Agl  | Alnus glutinosa | Heavy Standard :Clear Stem 175-200 :RB | 12-14cm | 350-400cm |
| 13 -          | Qpe  | Quercus petraea | Heavy Standard :Clear Stem 175-200 :RB | 12-14cm | 350-400cm |
| Total :16 No. |      |                 |                                        |         |           |

| Large Woodland Mix (3m centres) |      |                  |             |     |  |  |  |  |  |  |
|---------------------------------|------|------------------|-------------|-----|--|--|--|--|--|--|
| Nr                              | Code | Plant Name       | Root        | %   |  |  |  |  |  |  |
| 22 -                            | Вр   | Betula pendula   | RB :Feather | 30% |  |  |  |  |  |  |
| 15 -                            | Qpe  | Quercus petraea  | BR          | 20% |  |  |  |  |  |  |
| 22 -                            | Sau  | Sorbus aucuparia | BR          | 30% |  |  |  |  |  |  |
| 15 -                            | Sc   | Salix caprea     | BR          | 20% |  |  |  |  |  |  |

| Nr             | Code | Plant Name         | Root | %   |
|----------------|------|--------------------|------|-----|
| 35 -           | Cav  | Corylus avellana   | BR   | 30% |
| 23 -           | Csc  | Cytisus scoparius  | BR   | 20% |
| 18 -           | Jc   | Juniperus communis |      | 15% |
| 23 -           | Lv   | Ligustrum vulgare  | BR   | 20% |
| 18 -           | Ue   | Ulex europaeus     | BR   | 15% |
| Total :117 No. |      |                    |      |     |

## Plug Planting Schedule

Supplied as 110cc plugs planted @ 4 plants per metre. Total number of plants - 696 (24nr of each species below)

## Species:

Achillea ptarmica Alopecurus geniculatis Butomus umbellatus Calamagrostis epigejos Caltha palustris Cardamine pratensis Carex sylvatica Deschampsia cespitosa Eleocharis palustris Filipendula ulmaria Iris pseudacorus Juncus acutiflorus Juncus bufonius Juncus conglomeratus Juncus effusus Juncus inflexus Lotus uliginosus Lycopus europaeus Lychnis flos-cuculi Lythrum salicaria Mentha aquatica Myosotis scorpioides Phalaris arundinacea Scrophularía auriculata Stachys palustris Súccisa pratensis Thalictrum flavum Valeriana officinalis Veronica beccabunga