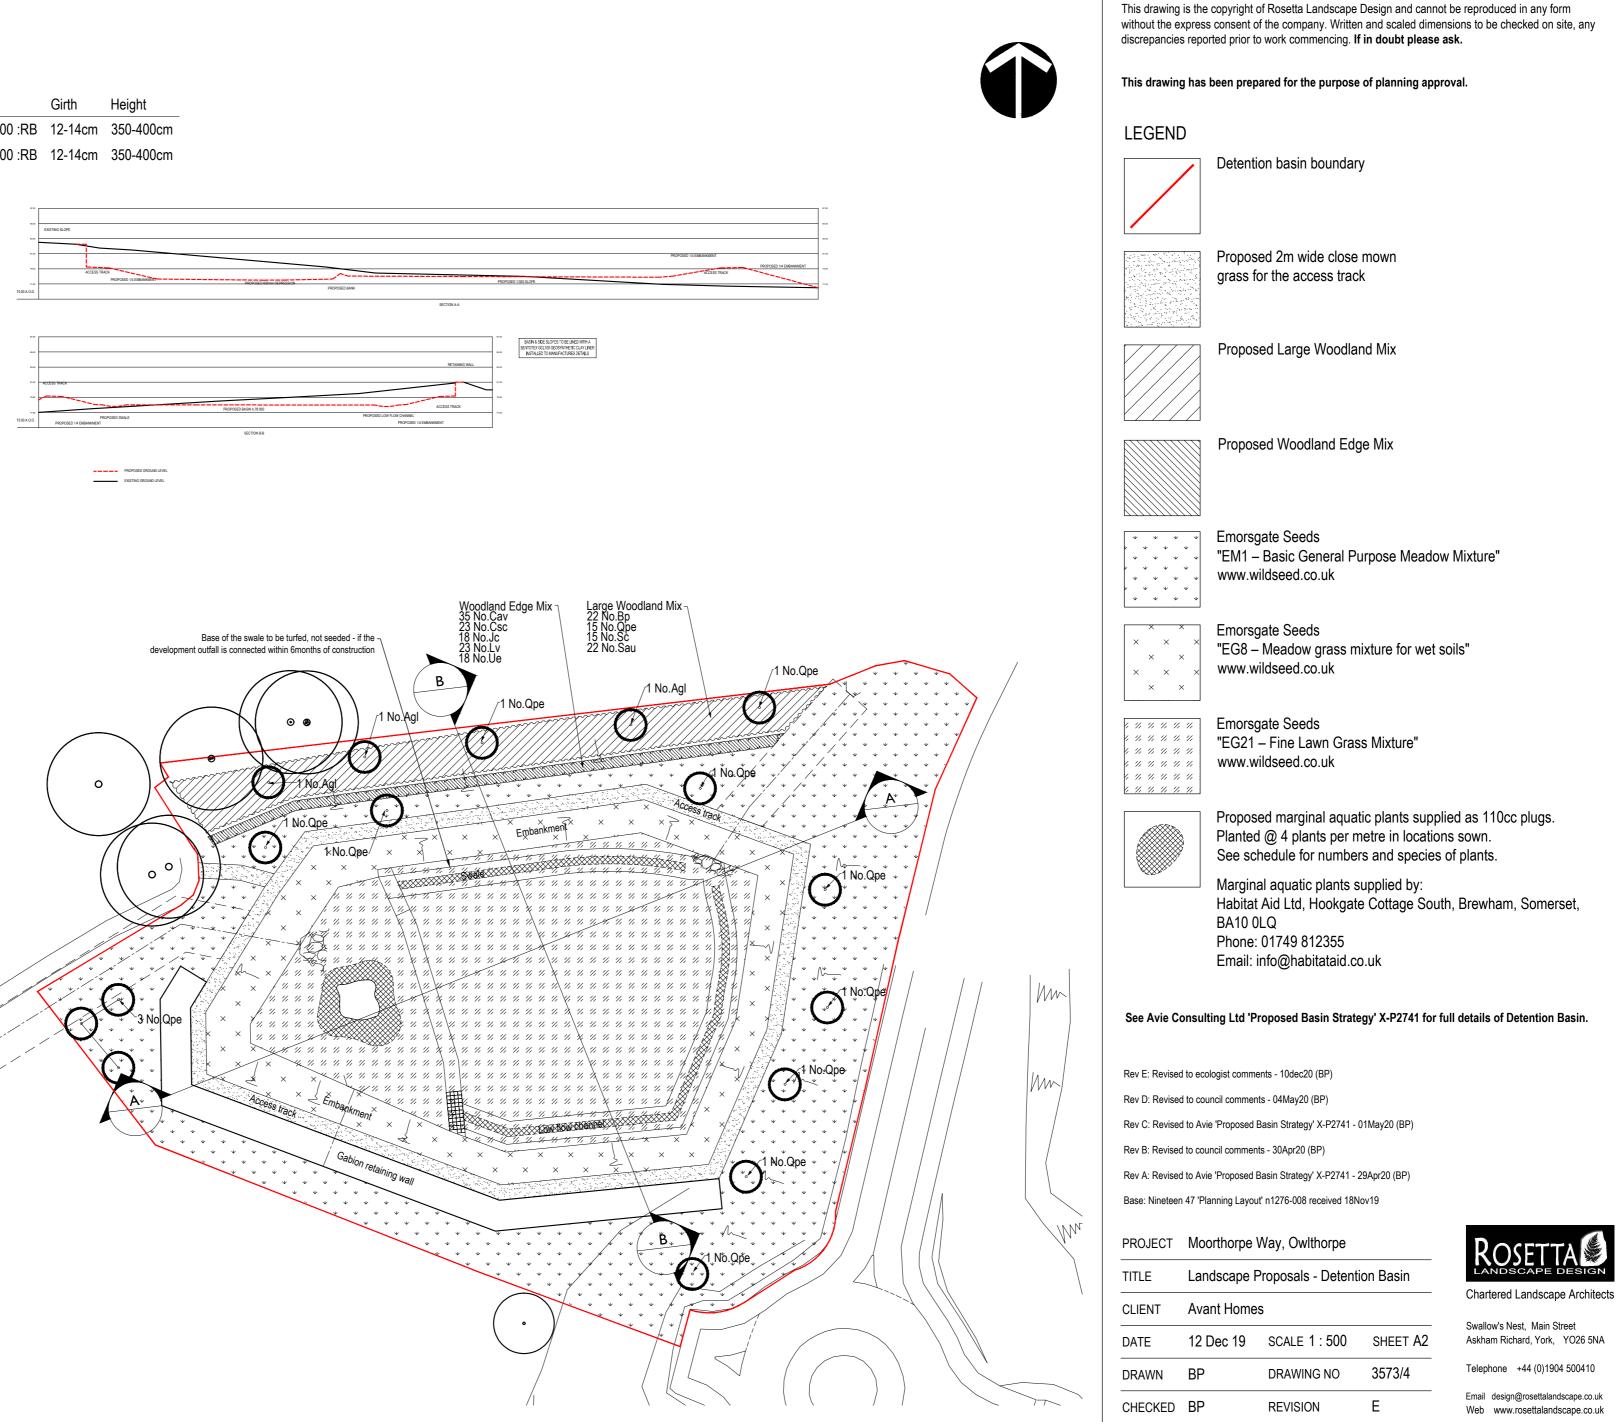

## Planting Schedule

## Proposed Trees

Total :74 No.

| Nr            | Code | Tree Name       | Specification                          | Girth   | Height    |
|---------------|------|-----------------|----------------------------------------|---------|-----------|
| 3 -           | Agl  | Alnus glutinosa | Heavy Standard :Clear Stem 175-200 :RB | 12-14cm | 350-400cm |
| 13 -          | Qpe  | Quercus petraea | Heavy Standard :Clear Stem 175-200 :RB | 12-14cm | 350-400cm |
| Total :16 No. |      |                 |                                        |         |           |

| Large Woodland Mix (3m centres) |      |                  |             |     |  |  |  |  |  |  |
|---------------------------------|------|------------------|-------------|-----|--|--|--|--|--|--|
| Nr                              | Code | Plant Name       | Root        | %   |  |  |  |  |  |  |
| 22 -                            | Вр   | Betula pendula   | RB :Feather | 30% |  |  |  |  |  |  |
| 15 -                            | Qpe  | Quercus petraea  | BR          | 20% |  |  |  |  |  |  |
| 22 -                            | Sau  | Sorbus aucuparia | BR          | 30% |  |  |  |  |  |  |
| 15 -                            | Sc   | Salix caprea     | BR          | 20% |  |  |  |  |  |  |

| Nr             | Code | Plant Name         | Root | %   |
|----------------|------|--------------------|------|-----|
| 35 -           | Cav  | Corylus avellana   | BR   | 30% |
| 23 -           | Csc  | Cytisus scoparius  | BR   | 20% |
| 18 -           | Jc   | Juniperus communis |      | 15% |
| 23 -           | Lv   | Ligustrum vulgare  | BR   | 20% |
| 18 -           | Ue   | Ulex europaeus     | BR   | 15% |
| Total :117 No. |      |                    |      |     |

## Plug Planting Schedule

Supplied as 110cc plugs planted @ 4 plants per metre. Total number of plants - 696 (24nr of each species below)

## Species:

Achillea ptarmica Alopecurus geniculatis Butomus umbellatus Calamagrostis epigejos Caltha palustris Cardamine pratensis Carex sylvatica Deschampsia cespitosa Eleocharis palustris Filipendula ulmaria Iris pseudacorus Juncus acutiflorus Juncus bufonius Juncus conglomeratus Juncus effusus Juncus inflexus Lotus uliginosus Lycopus europaeus Lychnis flos-cuculi Lythrum salicaria Mentha aquatica Myosotis scorpioides Phalaris arundinacea Scrophularía auriculata Stachys palustris Súccisa pratensis Thalictrum flavum Valeriana officinalis Veronica beccabunga